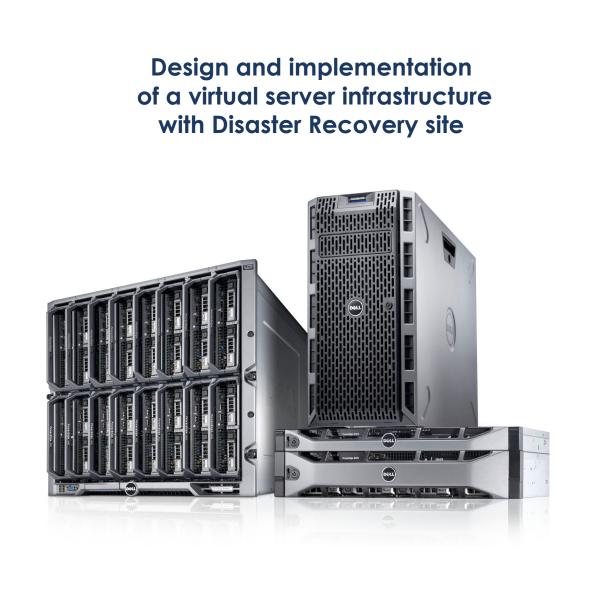

### The Project

**PromiGroup** (ex Project Milano) has been chosen as a partner of consolidation and implementation of a **historic Milanese municipality**. Therefore with **Dell's technology** a new virtual **Vmware** based infrastructure, with a disaster recovery site, was developed to assure to the IT services a **H24/365 Business Continuity**.

#### Hardware and Software configuration

- Dell PowerEdge R620
- Dell EqualLogic PS4100XV
- Dell EqualLogic DR4100
- Dell PowerConnect 6224
- VMware vSphere

## PromiGroup

The duplication of the infrastructure data is based on the synchronous / asynchronous replication provided by **Equallogic PS Series**. From the main site, in fact, the Lun ISCSI are replicated on the Disaster Recovery site, **allowing a restoration of the entire virtual server infrastructure** in a very short time, and thus minimizing the time of disservice to the citizen.